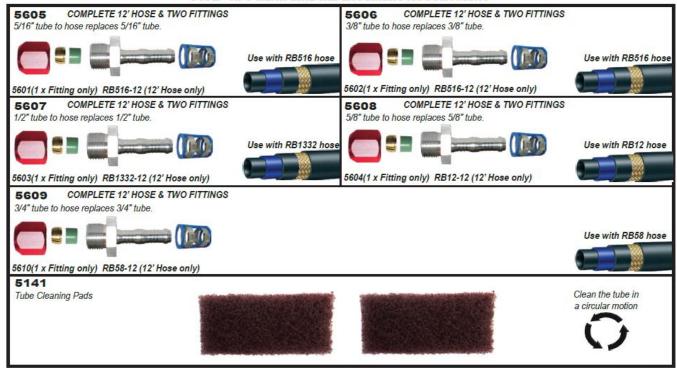

## 45-132 O132 A/C ASSMT FOR FRONT AND REAR A/C LINE REPLACE, REPAIR AND BLOCK OFF

| RS PART NO. | PART NO.  | DESCRIPTION                   | QTY. NEEDI | ED |    |
|-------------|-----------|-------------------------------|------------|----|----|
| 01-087A     | 0066      | ASSMT BOX                     |            | 1  |    |
| 41-5141     | 5141      | 5141 TUBE CLEANING SCUFF PADS |            | 2  | 2  |
|             | 5601      | 5/16 AC HOSE TO TUBE REPAIR   |            | 2  | 2  |
| 41-5602     | 5602      | 3/8 AC HOSE TO TUBE REPAIR    |            | 2  | 2  |
|             | 5603      | 1/2 AC HOSE TO TUBE REPAIR    |            | 2  | 2  |
| 41-5604     | 5604      | 5/8 AC HOSE TO TUBE REPAIR    |            | 2  | 2  |
|             | 5610      | 3/4 HOSE TO TUBE              |            | 2  | 2  |
| 27-084A     | 6056-1    | HD 14" CABLE TIE              |            | 24 | 24 |
|             | RB12-12   | 1/2 REDUCED BARRIER HOSE      | 12'        |    | 1  |
|             | RB1332-12 | 13/32 REDUCED BARRIER HOSE    | 12'        |    | 1  |
|             | RB516-12  | 5/16 REDUCED BARRIER HOSE     | 12'        |    | 1  |
|             | RB58-12   | 5/8 REDUCED BARRIER HOSE      | 12'        |    | 1  |

## **IMPORTANT**

5605 = 5601X2 + RB516-12 5606 = 5602X2 + RB516-12 5607 = 5603X2 + RB1332-12 5608 = 5604X2 + RB12-12 5609 = 5610X2 + RB12-12